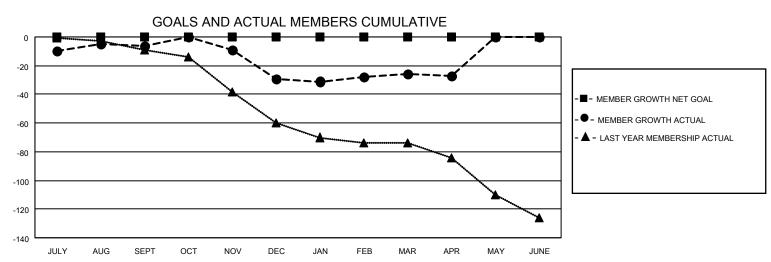

## District 105CE

| Clubs RESULTS FOR 2021-2022 |   |   |   | Members RESULTS FOR 2021-2022 |   |    |    |
|-----------------------------|---|---|---|-------------------------------|---|----|----|
|                             |   |   |   |                               |   |    |    |
| JULY/AUG/SEPT               | 0 | 0 | 0 | JULY/AUG/SEPT                 | 0 | 34 | 36 |
| OCT/NOV/DEC                 | 1 | 0 | 1 | OCT/NOV/DEC                   | 0 | 43 | 61 |
| JAN/FEB/MAR                 | 0 | 0 | 1 | JAN/FEB/MAR                   | 0 | 25 | 21 |
| APR/MAY/JUNE                | 1 | 0 | 0 | APR/MAY/JUNE                  | 0 | 10 | 11 |